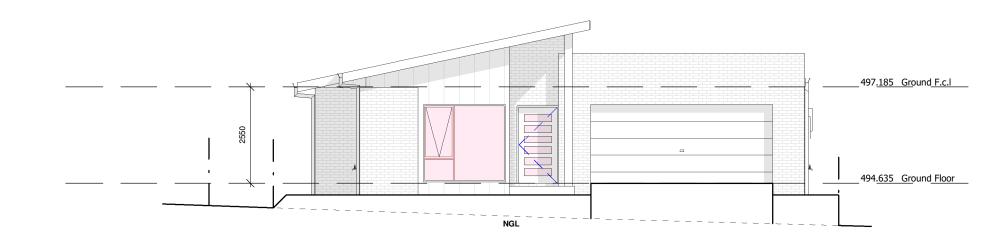

## NORTH / WESTERN ELEVATION

## NORTH / EASTERN ELEVATION

THESE PLANS ARE PROVIDED SUBJECT TO APPROVAL BY ALL RELEVANT AUTHORITIES, ALL DIMENSIONS IN MILLIMETERS, DO NOT SCALE, DRAWING PRACTICE TO AS1100, BUILDER TO CONFIRM ALL DIMENSIONS ON SITE PRIOR TO COMMENCEMENT OF WORK. ALL WORK TO BCA AND RELEVANT CODES.

05/03/25 CLIENT: BURSTAL

CONCEPTS DESIGN STUDIO

UNAUTHORISED USE OR REPRODUCTION IN WHOLE OR IN PART OF THESE DOCUMENTS WITHOUT WRITTEN PERMISSION MAY LEAD TO LEGAL ACTION.

PROJECT: 12 ANGEL COURT, YOUNG - LOT 9 - DP 843 487 -

DRAWN: 4 CONCEPTS SCALE: 1:100@ A3 DRAWING: ELEVATION 1