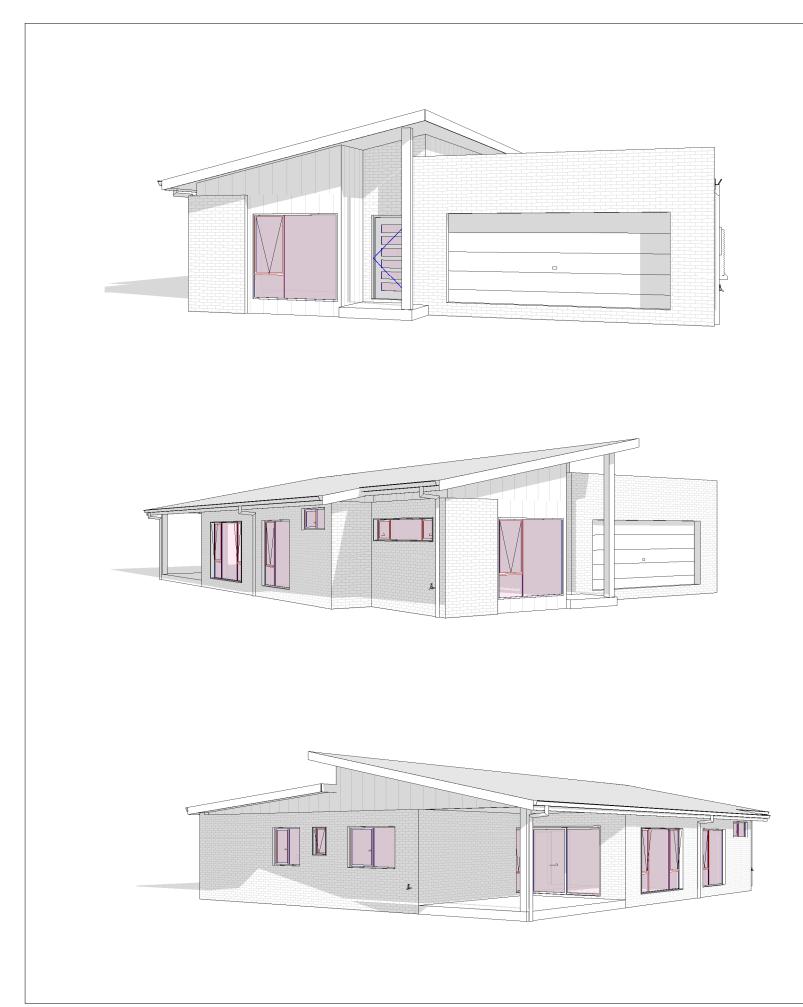

OJECT: 12 ANGEL COURT, YOUNG - LOT 9 - DP 843 487 -

DRAWN: 4 CONCEPTS SCALE: 1:100@ A3 DRAWING: ELEVATION 1









## SOUTH / WESTERN **ELEVATION**



## SOUTH / EASTERN **ELEVATION**

THESE PLANS ARE PROVIDED SUBJECT TO APPROVAL BY ALL RELEVANT AUTHORITIES. ALL DIMENSIONS IN MILLIMETERS. DO NOT SCALE. DRAWING PRACTICE TO AS1100. BUILDER TO CONFIRM ALL DIMENSIONS ON SITE PRIOR TO COMMENCEMENT OF WORK. ALL WORK TO BCA AND RELEVANT CODES.

05/03/25 CLIENT: BURSTAL

M: 0421 848 332 CONCEPTS E: info@4concepts.com.au W: 4concepts com au DESIGN STUDIO

UNAUTHORISED USE OR REPRODUCTION IN WHOLE OR IN PART OF THESE DOCUMENTS WITHOUT WRITTEN PERMISSION MAY LEAD TO LEGAL ACTION.

PROJECT: 12 ANGEL COURT, YOUNG - LOT 9 - DP 843 487 -

DRAWN: 4 CONCEPTS SCALE: 1:100@ A3 DRAWING: ELEVATION 2









THESE PLANS ARE PROVIDED SUBJECT TO APPROVAL BY ALL RELEVANT AUTHORITIES. ALL DIMENSIONS IN MILLIMETERS. DO NOT SCALE. DRAWING PRACTICE TO AS1100. BUILDER TO CONFIRM ALL DIMENSIONS ON SITE PRIOR TO COMMENCEMENT OF WORK. ALL WORK TO BCA AND RELEVANT CODES.

05/03/25 CLIENT: BURSTAL PROJECT: 12 ANGEL COURT, YOUNG - LOT 9 - DP 843 487 -

DESIGN STUDIO

M: 0421 848 332 E: Info@4concepts.com.au W: 4concepts.com.au CONCEPTS

UNAUTHORISED USE OR REPRODUCTION IN WHOLE OR IN PART OF THESE DOCUMENTS WHOLT WRITTEN PERMISSION MAY LEAD TO LEGAL ACTION.

DRAWN: 4 CONCEPTS SCALE:

**@ A3** DRAWING: **3D PERSPECTIVES** 









DA901